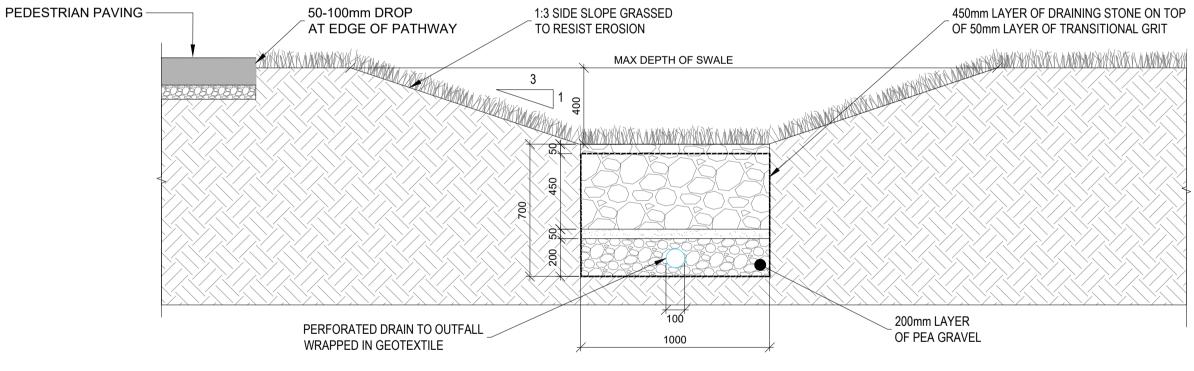

## SWALE DETAIL

SCALE: 1:20

ROAD GULLY DETAIL SCALE: 1:20

| DO NOT SCALE FROM THIS DRAWING. USE FIGURED DIMENSION<br>VERIFY DIMENSIONS ON SITE AND REPORT ANY DISCREPANDESIGNERS IMMEDIATELY.<br>THIS DRAWING TO BE READ IN CONJUNCTION WITH THE INSPECIFICATION.<br>© THIS DRAWING IS COPYRIGHT AND MAY ONLY BE REPRODU                             | NCIES TO THE                  |
|------------------------------------------------------------------------------------------------------------------------------------------------------------------------------------------------------------------------------------------------------------------------------------------|-------------------------------|
| DESIGNERS PERMISSION.<br>NOTES:<br>1. ALL DRAWINGS ARE TO BE READ IN CONJUNCTION N<br>RELEVANT SPECIFICATIONS, BILLS OF QUANTITIES,<br>ARCHITECTURAL, SERVICES AND ENGINEERING DR/<br>2. ALL LEVELS ARE IN <u>METRES</u> RELATED TO ORDNANCE                                             | AWINGS.                       |
| <ul> <li>HEAD, OSGM15.</li> <li>3. ALL COORDINATES ARE TO ITM (m).</li> <li>4. ANY DISCREPANCIES BETWEEN THESE DOCUMENTS<br/>BROUGHT TO THE ATTENTION OF THE ENGINEER.</li> <li>5. DRAWINGS ARE NOT TO BE SCALED.</li> <li>6. ALL DIMENSIONS ARE IN MILLIMETRES, UNLESS NOTED</li> </ul> |                               |
|                                                                                                                                                                                                                                                                                          |                               |
|                                                                                                                                                                                                                                                                                          |                               |
|                                                                                                                                                                                                                                                                                          |                               |
|                                                                                                                                                                                                                                                                                          |                               |
|                                                                                                                                                                                                                                                                                          |                               |
|                                                                                                                                                                                                                                                                                          |                               |
|                                                                                                                                                                                                                                                                                          |                               |
|                                                                                                                                                                                                                                                                                          |                               |
|                                                                                                                                                                                                                                                                                          |                               |
|                                                                                                                                                                                                                                                                                          |                               |
|                                                                                                                                                                                                                                                                                          |                               |
|                                                                                                                                                                                                                                                                                          |                               |
|                                                                                                                                                                                                                                                                                          |                               |
|                                                                                                                                                                                                                                                                                          |                               |
|                                                                                                                                                                                                                                                                                          |                               |
|                                                                                                                                                                                                                                                                                          |                               |
|                                                                                                                                                                                                                                                                                          |                               |
| P01 29/11/24 ISSUED FOR PLANNING                                                                                                                                                                                                                                                         | S.S. S.H.                     |
| REV     DATE     DESCRIPTION     BY     APP       PROJECT:     INIS CEALTRA TOURISM EXPERIENCE,<br>MOUNTSHANNON, CO. CLARE                                                                                                                                                               |                               |
| TITLE:<br>SITE DRAINAGE DETAILS                                                                                                                                                                                                                                                          |                               |
| CLIENT:<br>COMHAIRLE CONTAE AN CHLÁIR<br>CLARE COUNTY COUNCIL                                                                                                                                                                                                                            |                               |
| MNP                                                                                                                                                                                                                                                                                      |                               |
| ENGINEERING AND ENVIRONMENTAL CONSULTANTS<br>CORK TRALEE LONDON LIMERICK<br>mwp.ie                                                                                                                                                                                                       |                               |
| DRAWN:     CHECKED:     APPROVE       R.H     S.H.     PROJECT NUMBER:     DATE:       21760     NOV' 24     SCALE @                                                                                                                                                                     | I.B.<br><sup>A1:</sup><br>NTS |
| STATUS DESCRIPTION<br>FOR INFORMATION<br>DRAWING NUMBER:                                                                                                                                                                                                                                 | STATUS:<br>S2<br>REV:         |
| 21760 - MWP - 00 - 00 - DR - C - 2402                                                                                                                                                                                                                                                    | P01                           |