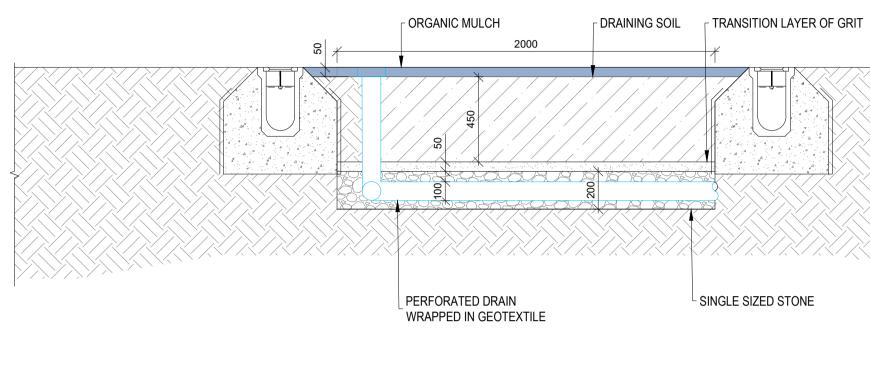

## SWALE DETAIL

SCALE: 1:20

ROAD GULLY DETAIL SCALE: 1:20

| DO NOT SCALE FROM THIS DRAWING. USE FIGURED DIMENSION<br>VERIFY DIMENSIONS ON SITE AND REPORT ANY DISCREPANDESIGNERS IMMEDIATELY.<br>THIS DRAWING TO BE READ IN CONJUNCTION WITH THE INSPECIFICATION.<br>© THIS DRAWING IS COPYRIGHT AND MAY ONLY BE REPRODU                             | NCIES TO THE                  |
|------------------------------------------------------------------------------------------------------------------------------------------------------------------------------------------------------------------------------------------------------------------------------------------|-------------------------------|
| DESIGNERS PERMISSION.<br>NOTES:<br>1. ALL DRAWINGS ARE TO BE READ IN CONJUNCTION N<br>RELEVANT SPECIFICATIONS, BILLS OF QUANTITIES,<br>ARCHITECTURAL, SERVICES AND ENGINEERING DR/<br>2. ALL LEVELS ARE IN <u>METRES</u> RELATED TO ORDNANCE                                             | AWINGS.                       |
| <ul> <li>HEAD, OSGM15.</li> <li>3. ALL COORDINATES ARE TO ITM (m).</li> <li>4. ANY DISCREPANCIES BETWEEN THESE DOCUMENTS<br/>BROUGHT TO THE ATTENTION OF THE ENGINEER.</li> <li>5. DRAWINGS ARE NOT TO BE SCALED.</li> <li>6. ALL DIMENSIONS ARE IN MILLIMETRES, UNLESS NOTED</li> </ul> |                               |
|                                                                                                                                                                                                                                                                                          |                               |
|                                                                                                                                                                                                                                                                                          |                               |
|                                                                                                                                                                                                                                                                                          |                               |
|                                                                                                                                                                                                                                                                                          |                               |
|                                                                                                                                                                                                                                                                                          |                               |
|                                                                                                                                                                                                                                                                                          |                               |
|                                                                                                                                                                                                                                                                                          |                               |
|                                                                                                                                                                                                                                                                                          |                               |
|                                                                                                                                                                                                                                                                                          |                               |
|                                                                                                                                                                                                                                                                                          |                               |
|                                                                                                                                                                                                                                                                                          |                               |
|                                                                                                                                                                                                                                                                                          |                               |
|                                                                                                                                                                                                                                                                                          |                               |
|                                                                                                                                                                                                                                                                                          |                               |
|                                                                                                                                                                                                                                                                                          |                               |
|                                                                                                                                                                                                                                                                                          |                               |
|                                                                                                                                                                                                                                                                                          |                               |
| P01 29/11/24 ISSUED FOR PLANNING                                                                                                                                                                                                                                                         | S.S. S.H.                     |
| REV     DATE     DESCRIPTION     BY     APP       PROJECT:     INIS CEALTRA TOURISM EXPERIENCE,<br>MOUNTSHANNON, CO. CLARE                                                                                                                                                               |                               |
| TITLE:<br>SITE DRAINAGE DETAILS                                                                                                                                                                                                                                                          |                               |
| CLIENT:<br>COMHAIRLE CONTAE AN CHLÁIR<br>CLARE COUNTY COUNCIL                                                                                                                                                                                                                            |                               |
| MNP                                                                                                                                                                                                                                                                                      |                               |
| ENGINEERING AND ENVIRONMENTAL CONSULTANTS<br>CORK TRALEE LONDON LIMERICK<br>mwp.ie                                                                                                                                                                                                       |                               |
| DRAWN:     CHECKED:     APPROVE       R.H     S.H.     PROJECT NUMBER:     DATE:       21760     NOV' 24     SCALE @                                                                                                                                                                     | I.B.<br><sup>A1:</sup><br>NTS |
| STATUS DESCRIPTION<br>FOR INFORMATION<br>DRAWING NUMBER:                                                                                                                                                                                                                                 | STATUS:<br>S2<br>REV:         |
| 21760 - MWP - 00 - 00 - DR - C - 2402                                                                                                                                                                                                                                                    | P01                           |