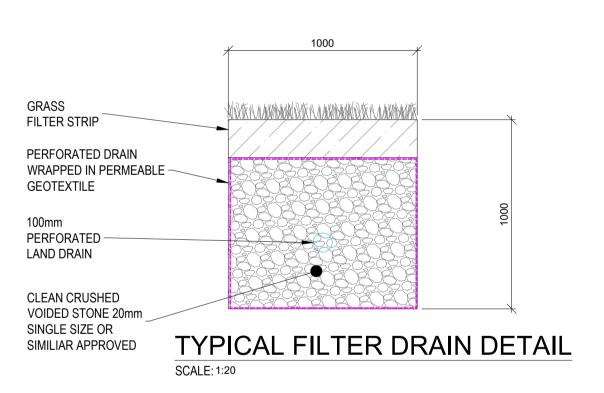

## SWALE DETAIL

SCALE: 1:20





ROAD GULLY DETAIL SCALE: 1:20



| DO NOT SCALE FROM THIS DRAWING. USE FIGURED DIMENSION<br>VERIFY DIMENSIONS ON SITE AND REPORT ANY DISCREPANDESIGNERS IMMEDIATELY.<br>THIS DRAWING TO BE READ IN CONJUNCTION WITH THE INSPECIFICATION.<br>© THIS DRAWING IS COPYRIGHT AND MAY ONLY BE REPRODU                             | NCIES TO THE                  |
|------------------------------------------------------------------------------------------------------------------------------------------------------------------------------------------------------------------------------------------------------------------------------------------|-------------------------------|
| DESIGNERS PERMISSION.<br>NOTES:<br>1. ALL DRAWINGS ARE TO BE READ IN CONJUNCTION N<br>RELEVANT SPECIFICATIONS, BILLS OF QUANTITIES,<br>ARCHITECTURAL, SERVICES AND