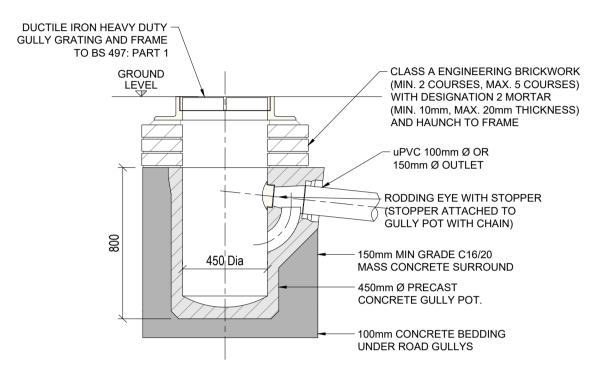

## SWALE DETAIL

SCALE: 1:20

ROAD GULLY DETAIL SCALE: 1:20

| DO NOT SCALE FROM THIS DRAWING. USE FIGURED DIMENSION<br>VERIFY DIMENSIONS ON SITE AND REPORT ANY DISCREPANDESIGNERS IMMEDIATELY.<br>THIS DRAWING TO BE READ IN CONJUNCTION WITH THE INSPECIFICATION.<br>© THIS DRAWING IS COPYRIGHT AND MAY ONLY BE REPRODU                             | NCIES TO THE                  |
|------------------------------------------------------------------------------------------------------------------------------------------------------------------------------------------------------------------------------------------------------------------------------------------|-------------------------------|
| DESIGNERS PERMISSION.<br>NOTES:<br>1. ALL DRAWINGS ARE TO BE READ IN CONJUNCTION N<br>RELEVANT SPECIFICATIONS, BILLS OF QUANTITIES,<br>ARCHITECTURAL, SERVICES AND ENGINEERING DR/<br>2. ALL LEVELS ARE IN <u>METRES</u> RELATED TO ORDNANCE                                             | AWINGS.                       |
| <ul> <li>HEAD, OSGM15.</li> <li>3. ALL COORDINATES ARE TO ITM (m).</li> <li>4. ANY DISCREPANCIES BETWEEN THESE DOCUMENTS<br/>BROUGHT TO THE ATTENTION OF THE ENGINEER.</li> <li>5. DRAWINGS ARE NOT TO BE SCALED.</li> <li>6. ALL DIMENSIONS ARE IN MILLIMETRES, UNLESS NOTED</li> </ul> |                               |
|                                                                                                                                                                                                                                                                                          |                               |
|                                                                                                                                                                                                                                                                                          |                               |
|                                                                                                                                                                                                                                                                                          |                               |
|                                                                                                                                                                                                                                                                                          |                               |
|                                                                                                                                                                                                                                                                                          |                               |
|                                                                                                                                                                                                                                                                                          |                               |
|                                                                                                                                                                                                                                                                                          |                               |
|                                                                                                                                                                                                                                                                                          |                               |
|                                                                                                                                                                                                                                                                                          |                               |
|                                                                                                                                                                                                                                                                                          |                               |
|                                                                                                                                                                                                                                                                                          |                               |
|                                                                                                                                                                                                                                                                                          |                               |
|                                                                                                                                                                                                                                                                                          |                               |
|                                                                                                                                                                                                                                                                                          |                               |
|                                                                                                                                                                                                                                                                                          |                               |
|                                                                                                                                                                                                                                                                                          |                               |
|                                                                                                                                                                                                                                                                                          |                               |
| P01 29/11/24 ISSUED FOR PLANNING                                                                                                                                                                                                                                                         | S.S. S.H.                     |
| REV     DATE     DESCRIPTION     BY     APP       PROJECT:     INIS CEALTRA TOURISM EXPERIENCE,<br>MOUNTSHANNON, CO. CLARE                                                                                                                                                               |                               |
| TITLE:<br>SITE DRAINAGE DETAILS                                                                                                                                                                                                                                                          |                               |
| CLIENT:<br>COMHAIRLE CONTAE AN CHLÁIR<br>CLARE COUNTY COUNCIL                                                                                                                                                                                                                            |                               |
| MNP                                                                                                                                                                                                                                                                                      |                               |
| ENGINEERING AND ENVIRONMENTAL CONSULTANTS<br>CORK TRALEE LONDON LIMERICK<br>mwp.ie                                                                                                                                                                                                       |                               |
| DRAWN:     CHECKED:     APPROVE       R.H     S.H.     PROJECT NUMBER:     DATE:       21760     NOV' 24     SCALE @                                                                                                                                                                     | I.B.<br><sup>A1:</sup><br>NTS |
| STATUS DESCRIPTION<br>FOR INFORMATION<br>DRAWING NUMBER:                                                                                                                                                                                                                                 | STATUS:<br>S2<br>REV:         |
| 21760 - MWP - 00 - 00 - DR - C - 2402                                                                                                                                                                                                                                                    | P01                           |